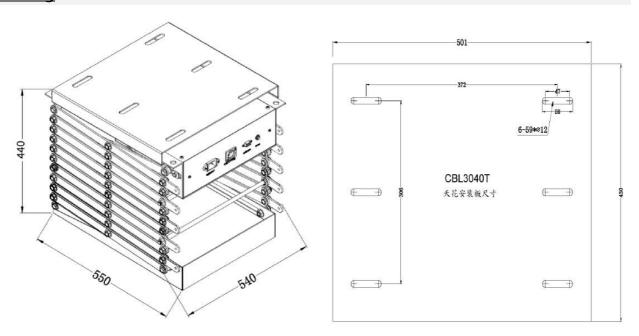

p, Down, stop
- Material: steel, Steel wire
- Steel wire rope up to 4mm diameter
- USA damping motor , Brake Function
- The left / right is 16 groups scissors x 2, Two section of distance corrections for lift function (close, normal setting)
- The adjustable projector angle mount bracket (the left/right 0-30  $^{\circ}$  ; Up/Down 0-40  $^{\circ}$  )
- Automatic setting of one section: stop
- Color: Phenolic plastics or white , Surface treatment: Bake of high temperature
- Cable trunking management (left / right)

## **Specification**

- Motion max distance: 4000mm

- Weight: 45kg

- Load weight: 35kg

Board size L x W (mm): 600 x 600

- Between true ceiling and false ceiling the height(mm): 800

- Power Supply: 220 V / 50 ~ 60 Hz

- Dimensions: 540(W) x 550(D) x 440(H)mm

## **Drawing**



### **Built-in Wireless control:**

- Control mode : RF wireless control

- Function: Up, Down, stop

#### Suitable use:

Hall, Lecture Theaters, Cinemas

Warranty: 12 Month

**CB CE**