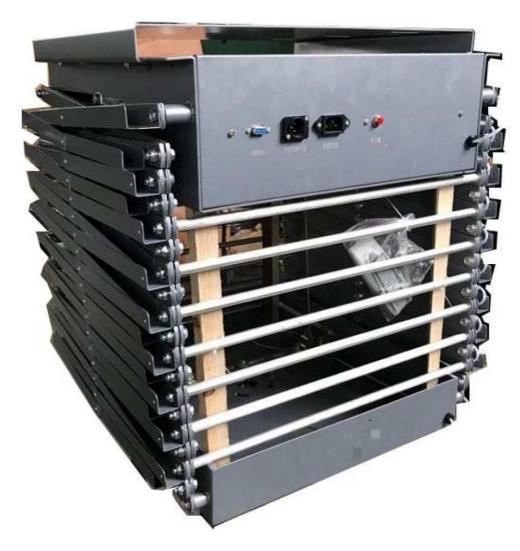

# YTK CBL3040T 4M Projector Lift (Cable trunking management)

(Close, normal setting)

#### **Features**

- 4m projector lift
- Supply RS232/RS485, Including: Manual(wall mounted and key switch) and RF wireless remote control
- Function: Up, Down, stop
- Material: steel, Steel wire
- Steel wire rope up to 4mm diameter
- USA damping motor , Brake Function
- The left / right is 16 groups scissors x 2, Two section of distance corrections for lift function (close, normal setting)
- The adjustable projector angle mount bracket (the left/right 0-30  $^{\circ}$  ; Up/Down 0-40  $^{\circ}$  )
- Automatic setting of one section: stop
- Color: Phenolic plastics or white , Surface treatment: Bake of high temperature
- Cable trunking management (left / right)

## **Specification**

- Motion max distance: 4000mm

- Weight: 45kg

- Load weight: 35kg

Board size L x W (mm): 600 x 600

- Between true ceiling and false ceiling the height(mm): 800

- Power Supply: 220 V / 50 ~ 60 Hz

- Dimensions: 540(W) x 550(D) x 440(H)mm